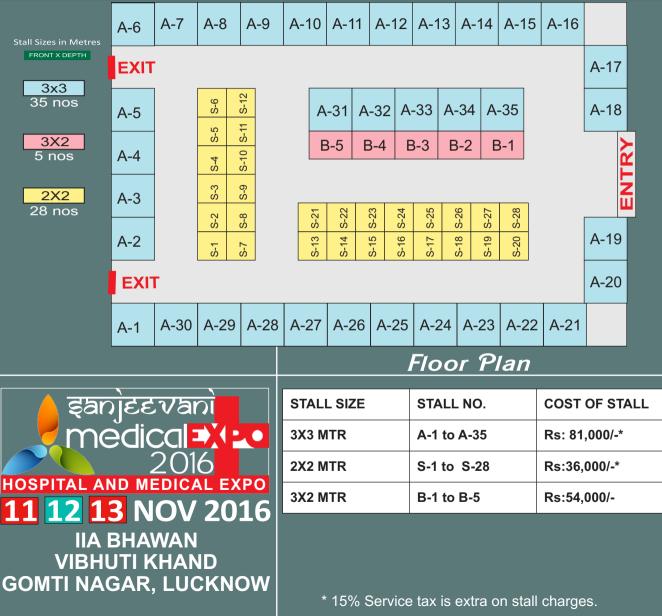

### **Exhibition space booking**

#### Standard Shell Scheme (min.4sq m/ 6sq m/ 9sq m sqm)

Shell scheme booth includes floor carpet, octonorm partitions, fascia board with company name, spot lights, one counter, two chairs, one power socket (5 amp) and a waste paper bin.