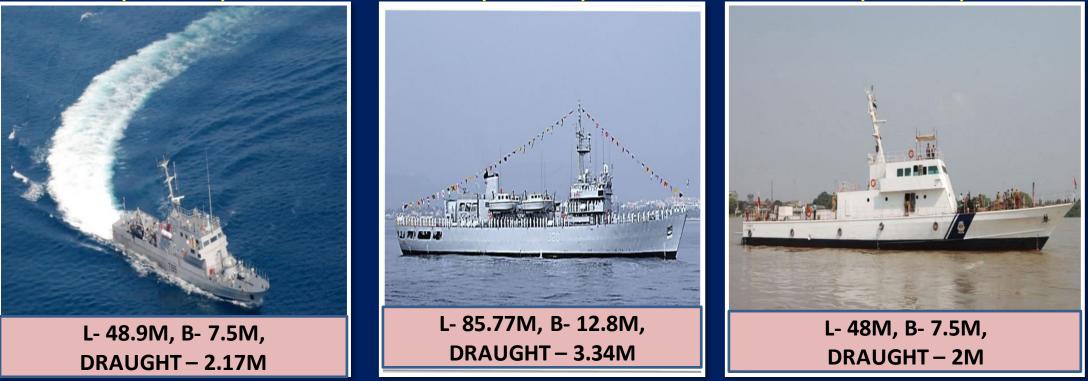

## **OTHER VESSELS PRODUCED**

HOVERCRAFT (06 NOS.)

OFFSHORE PATROL VESSEL (01 NO.) BOATS FOR MHA (88 NOS.)

L- 74.10M, B- 11.40M, DRAUGHT – 3.50M

12T - L- 13M, B- 3.7M, 5T-L-9.85M, B-3.38M

TOT WITH GRIFFON, UK TONNAGE – 30 T