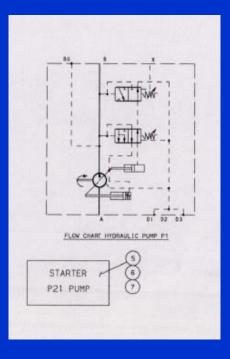

### **HYDRALIC POWER PACK DETAILS**

Sample Hydraulic Power pack circuit diagram for controlling water jet Propulsion system

Burning of food and other bio degradable waste is a regulatory requirement. All ships are required to have an incinerator to meet this requirement.