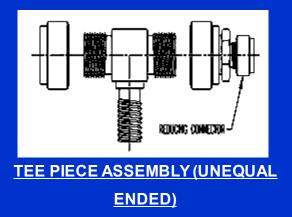

#### TEE PIECE ASSEMBLY (EQUAL ENDED)

> PIPING MATERIAL

: 70/30 Cu- Ni Conforming To NES 780 PART III