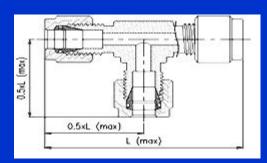

#### TEE PIECE ASSEMBLY (EQUAL ENDED)

> PIPING MATERIAL

: 70/30 Cu- Ni Conforming To NES 780 PART III