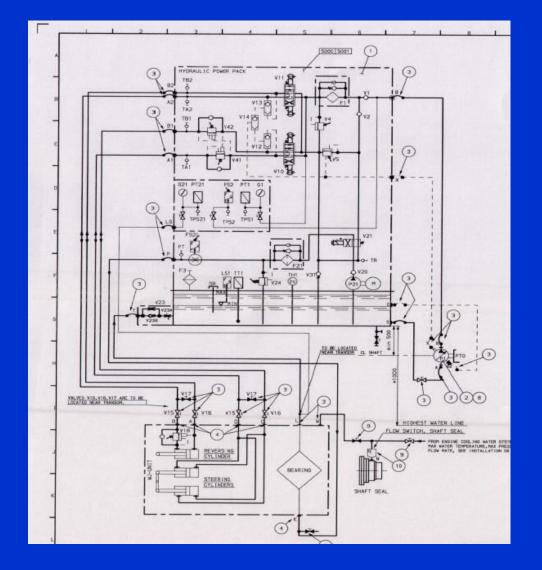

### **HYDRALIC POWER PACK DETAILS**

Sample Hydraulic Power pack circuit diagram for controlling water jet Propulsion system

Burning of food and other bio degradable waste is a regulatory requirement. All ships are required to have an incinerator to meet this requirement.