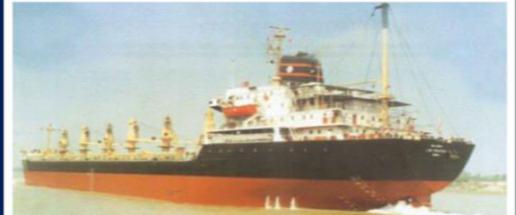

ILITY (04 NOS.)



DESIGNED BY BV, GERMANY TONNAGE – 24600 T **INDIGENOUS DESIGN** TONNAGE – 5650 T INDIGENOUS DESIGN TONNAGE – 910 T

13



## **OTHER CLASS OF WARSHIPS PRODUCED**

WATER JET FAST ATTACK CRAFT (14 NOS.)

SURVEY VESSEL (06 NOS.) PATROL VESSELS (45 NOS.)



INDIGENOUS DESIGN TONNAGE – 315 T INDIGENOUS DESIGN TONNAGE – 1929 T INDIGENOUS DESIGN TONNAGE 280-304 T

IN PURSUIT OF EXCELLENCE & QUALITY IN SHIPBUILDING

14



## **OTHER VESSELS PRODUCED**

HOVERCRAFT (06 NOS.)

OFFSHORE PATROL VESSEL (01 NO.) BOATS FOR MHA (88 NOS.)





L- 74.10M, B- 11.40M, DRAUGHT – 3.50M

12T - L- 13M, B- 3.7M, 5T-L-9.85M, B-3.38M

TOT WITH GRIFFON, UK TONNAGE – 30 T

**INDIGENOUS DESIGN TONNAGE – 1350 T**  **INDIGENOUS DESIGN** TONNAGE – 5 & 12 T



## **FEW COMMERCIAL VESSELS BUILT BY GRSE**



#### BULK CARRIER 26,000 T (03 NOS) DELIVERED TO SHIPPING CORPORATION OF INDIA



#### **SELF-PROPELLED ORE CARRYING BURGE (750T)**



#### PASSENGER CUM CARGO VESSEL (03 NOS) SUPPLIED TO ANDAMAN ADMINISTATION



OFFSHORE-CUM-PATROL VESSELS (03 NOS) SUPPLIED TO ONGC



## **GRSE's ENGINEERING PRODUCTS**

#### **MORE THAN 5100 BRIDGES SUPPLIED TO INDIAN ARMY, BRO & STATE GOVTs.**



- ➢ PIONEER IN MANUFACTURING PRE-FABRICATED STEEL BRIDGES IN INDIA SINCE 1968
- EXPORTED TO NEPAL, BHUTAN, MYANMAR & SRI LANKA
- ERECTED AT HIGHEST ALTITUDE OF 5602 METRES AT KHARDUNGLA, LADAKH WHICH HAVE A MENTION IN GUINNESS BOOK OF WORLD RECORDS



## **GRSE's ENGINEERING PRODUCTS**



05 Nos. TO SRI LANKA IN 2005

36 Nos. TO PWD, UTTARAKHAND IN 2013

06 Nos.TO PWD, LEH IN 2010

17 Nos. TO J&K IN 2014

####