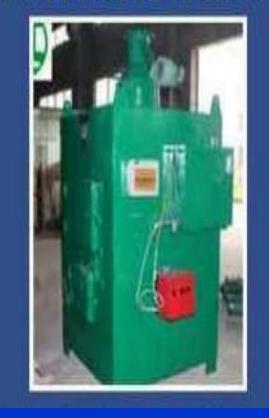

c type) or stainless steel door retainer with hook and eye are to be provided for all doors to prevent banging on adjacent bulkhead.





### **FIRE PUMP 10TPH**

 These low noise pumps provide sea water for various ship borne services. The number of such pumps in each ship is 5 -10 depending upon size.
 Manufacturers are invited to participate in these critical items.











#### TEE PIECE ASSEMBLY (EQUAL ENDED)





> PIPING MATERIAL

: 70/30 Cu- Ni Conforming To NES 780 PART III



### **HYDRALIC POWER PACK DETAILS**





Sample Hydraulic Power pack circuit diagram for controlling water jet Propulsion system





Burning of food and other bio degradable waste is a regulatory requirement. All ships are required to have an incinerator to meet this requirement.

## MARINE INCINERATOR





### **TELESCOPIC HELO HANGARS**



| Structure    | <b>Aluminium Allo</b> |
|--------------|-----------------------|
| (Fabricated) | 6061 Grade T6         |

Alloy