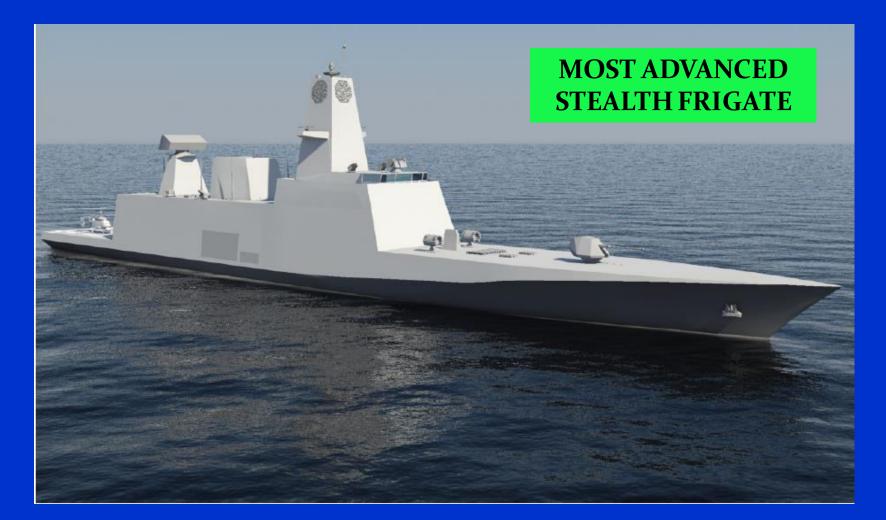

## **PROJECT 17A FRIGATE**

HULL FABRICATION PROCESS ALREADY STARTED THREE SHIPS BY GRSE. FOUR SHIPS BY MDL.