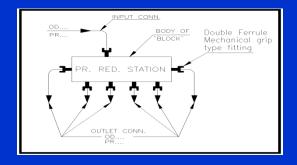

#### □ <u>SUPPLIES</u>

♦ EQUIPMENTS / ITEMS LIKE PUMPS, ANCHOR, HAND PUMP, DISTRIBUTION TRANSFORMERS - 5 TO 20 KVA, ETC.

\* MECHANICAL OUTFIT ITEMS LIKE FLANGES, DECK BULKHEAD PIECES, CLAMPS, SWITCH SOCKETS, GLANDS, TEE PCS, REDUCERS, DISTANCE PIECES, MS / AL. BRONZE FASTENERS / HIGH TENSILE FASTENERS, AIR WHISTLE, THIMBLES, SHACKLES, EYE BOLT (RIGGING ITEMS), TALLY PLATES, SHIP NAME PLATES, GAUGE GLASS, RUBBER MOULDED ITEMS, ALUMINIUM / STEEL LADDERS AS PER DRAWING, EARTHING STUD, TOOLS, STEEL FURNITURE, ETC. (DETAILED LIST AVAILABLE FOR CIRCULATION).