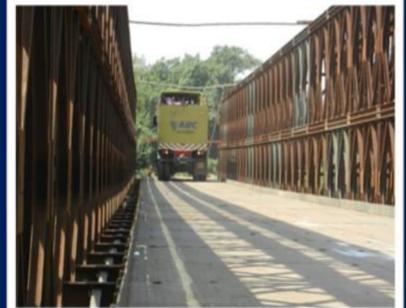

#### **MORE THAN 5100 BRIDGES SUPPLIED TO INDIAN ARMY, BRO & STATE GOVTs.**

- ➢ PIONEER IN MANUFACTURING PRE-FABRICATED STEEL BRIDGES IN INDIA SINCE 1968
- EXPORTED TO NEPAL, BHUTAN, MYANMAR & SRI LANKA
- ERECTED AT HIGHEST ALTITUDE OF 5602 METRES AT KHARDUNGLA, LADAKH WHICH HAVE A MENTION IN GUINNESS BOOK OF WORLD RECORDS

## **GRSE's ENGINEERING PRODUCTS**

05 Nos. TO SRI LANKA IN 2005

36 Nos. TO PWD, UTTARAKHAND IN 2013

06 Nos.TO PWD, LEH IN 2010

17 Nos. TO J&K IN 2014