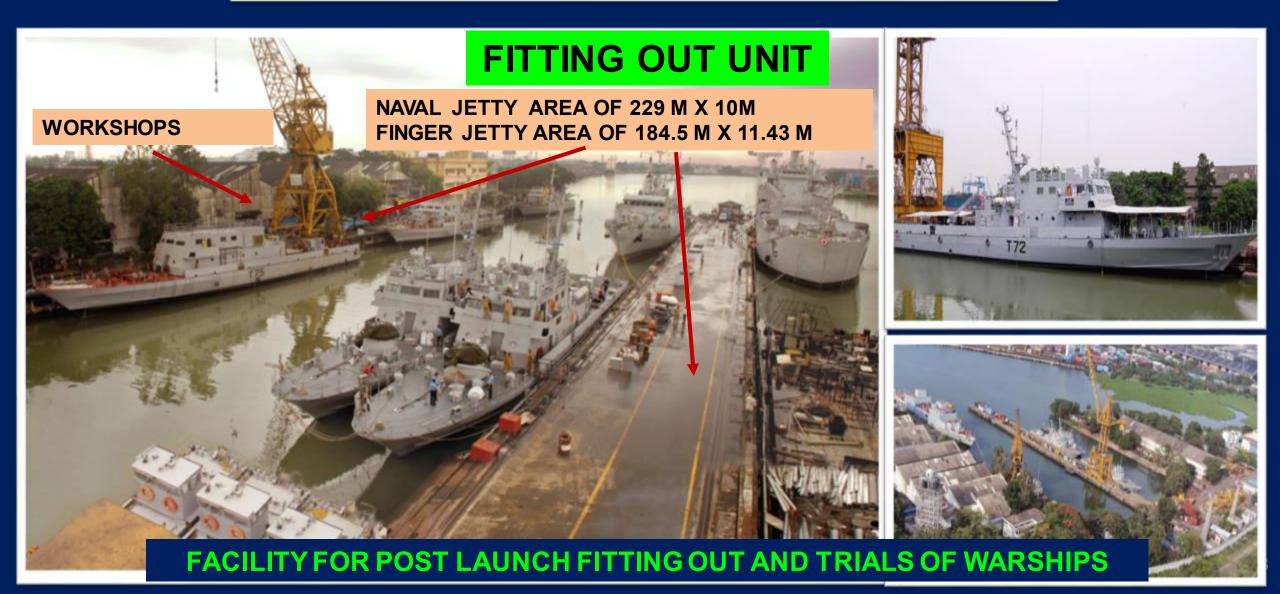

### SHIPBUILDING DIVISION

## **ENGINE DIVISION**

- MAIN WORKS, KOLKATA
- FITTING OUT UNIT, KOLKATA
- RAJA BAGAN DOCKYARD, KOLKATA

**# THE SEVENTH UNIT IN KOLKATA IS A TECHNICAL TRAINING CENTRE** 

IN PURSUIT OF EXCELLENCE & QUALITY IN SHIPBUILDING

- PORTABLE BRIDGE UNIT, KOLKATA

- DIESEL ENGINE PLANT (RANCHI)