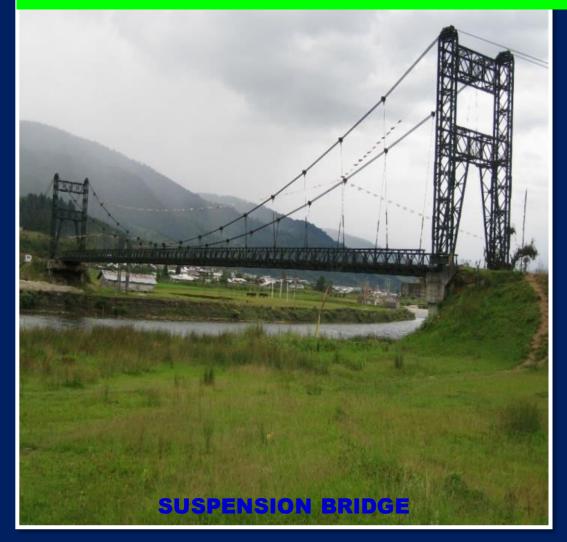

#### **MORE THAN 5100 BRIDGES SUPPLIED TO INDIAN ARMY, BRO & STATE GOVTs.**

- ➢ PIONEER IN MANUFACTURING PRE-FABRICATED STEEL BRIDGES IN INDIA SINCE 1968
- EXPORTED TO NEPAL, BHUTAN, MYANMAR & SRI LANKA
- ERECTED AT HIGHEST ALTITUDE OF 5602 METRES AT KHARDUNGLA, LADAKH WHICH HAVE A MENTION IN GUINNESS BOOK OF WORLD RECORDS