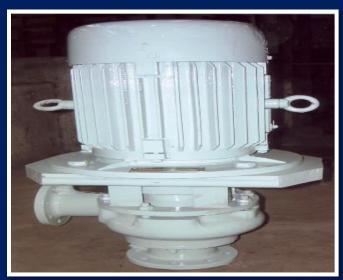

PLIED TO ONGC



## **GRSE's ENGINEERING PRODUCTS**

#### **MORE THAN 5100 BRIDGES SUPPLIED TO INDIAN ARMY, BRO & STATE GOVTs.**



- ➢ PIONEER IN MANUFACTURING PRE-FABRICATED STEEL BRIDGES IN INDIA SINCE 1968
- EXPORTED TO NEPAL, BHUTAN, MYANMAR & SRI LANKA
- ERECTED AT HIGHEST ALTITUDE OF 5602 METRES AT KHARDUNGLA, LADAKH WHICH HAVE A MENTION IN GUINNESS BOOK OF WORLD RECORDS



## **GRSE's ENGINEERING PRODUCTS**



05 Nos. TO SRI LANKA IN 2005

36 Nos. TO PWD, UTTARAKHAND IN 2013

06 Nos.TO PWD, LEH IN 2010

17 Nos. TO J&K IN 2014

#### OF EXCELLENCE & QUALITY IN SHIPBUILDING PURSUIT IN



## **GRSE's ENGINEERING PRODUCTS**

## **DECK MACHINERY ITEMS**

PURSUIT OF EXCELLENCE & QUALITY IN SHIPBUILDING



CAPSTANS



#### **RAIL LESS HELO TRAVERSING SYSTEM**

IN



**HYDRAULIC DAVITS** 



#### **MARINE PUMPS**



# INTEGRATED SHIPBUILDING FACILITY



## **INTEGRATED SHIPBUILDING FACILITY**

## (MODULAR CONSTRUCTION AT GRSE MAIN WORKS)



ERSTWHILE SLIPWAY OF 900 T CAPACITY



#### FACILITIES MODERNISED AT A COST OF RS. 605 CR. IN LINE WITH BEST IN WORLD

- **GOLIATHCRANE (250 T, 116M)**
- **DRY DOCK (10000 T, 180M)**
- INCLINED BERTH (4500 T, 180M)

- MODULE HALL
- PAINT CELL
- PORTABLE SHELTERS



## SHIPBUILDING CAPACITY ENHANCED



POST MODERNISATION, CAPACITY ENHANCED TO CONSTRUCTION OF 18 SHIPS CONCURRENTLY

| CATEGORY       | PRE<br>LAUNCH | POST<br>LAUNCH |
|----------------|---------------|----------------|
| LARGE<br>SHIPS | 4             | 4              |
| SMALL<br>SHIPS | 3             | 7              |



## **Capacity & Capabilities**





## **Capability