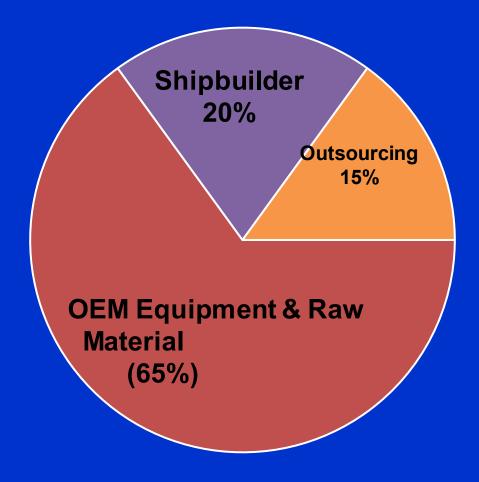

## **G.R.S.E.'S PROCUREMENT ON A GROWTH PATH**

> MAJOR AREAS OF SOURCE AUGMENTATION :-

#### □ <u>SUPPLIES</u>

♦ EQUIPMENTS / ITEMS LIKE PUMPS, ANCHOR, HAND PUMP, DISTRIBUTION TRANSFORMERS - 5 TO 20 KVA, ETC.

\* MECHANICAL OUTFIT ITEMS LIKE FLANGES, DECK BULKHEAD PIECES, CLAMPS, SWITCH SOCKETS, GLANDS, TEE PCS, REDUCERS, DISTANCE PIECES, MS / AL. BRONZE FASTENERS / HIGH TENSILE FASTENERS, AIR WHISTLE, THIMBLES, SHACKLES, EYE BOLT (RIGGING ITEMS), TALLY PLATES, SHIP NAME PLATES, GAUGE GLASS, RUBBER MOULDED ITEMS, ALUMINIUM / STEEL LADDERS AS PER DRAWING, EARTHING STUD, TOOLS, STEEL FURNITURE, ETC. (DETAILED LIST AVAILABLE FOR CIRCULATION).

## **G.R.S.E.'S PROCUREMENT ON A GROWTH PATH**

#### > MAJOR AREAS OF SOURCE AUGMENTATION :-

#### □ <u>SUPPLIES</u>

ELECTRICAL ITEMS LIKE, CABLE TRAY BENDS, CABLE TRAY SUPPORTS, DECK BULKHEAD GLANDS, M.S. PADS, MOUNTING BRACKETS, TANK FITTINGS, NON WATER-TIGHT PENDANTS, COMMERCIAL JUNCTION BOXES, SWITCH SOCKETS, CABIN FANS, CIRCUIT BREAKER, LT CONDUCTOR, CABLE STOWAGE BUCKET, CABLE REELING DRUM, ETC. (DETAILED LIST AVAILABLE FOR CIRCULATION).

#### **G.R.S.E.'S PROCUREMENT ON A GROWTH PATH**

#### □ <u>SERVICES</u>

- ♦ CABLE LAYING TO THE TUNE OF 4 TO 5 KM PER MONTH
- **\* SEATING ARRANGEMENTS FOR EQUIPMENTS**
- \* PLUMBING / LAYING PIPE LINES CU-NI / MS PIPE. (APPROX.1 KM PER MONTH).
- **\* INSULATION WORK APPROX. 500 M<sup>2</sup> PER MONTH**
- ♦ ELECTRICAL CONNECTORIZATION