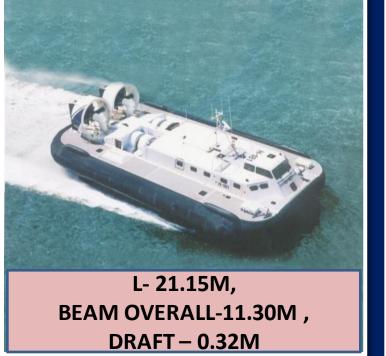

## **OTHER VESSELS PRODUCED**

HOVERCRAFT (06 NOS.)

OFFSHORE PATROL VESSEL (01 NO.) BOATS FOR MHA (88 NOS.)

L- 74.10M, B- 11.40M, DRAUGHT – 3.50M

12T - L- 13M, B- 3.7M, 5T-L-9.85M, B-3.38M

TOT WITH GRIFFON, UK TONNAGE – 30 T