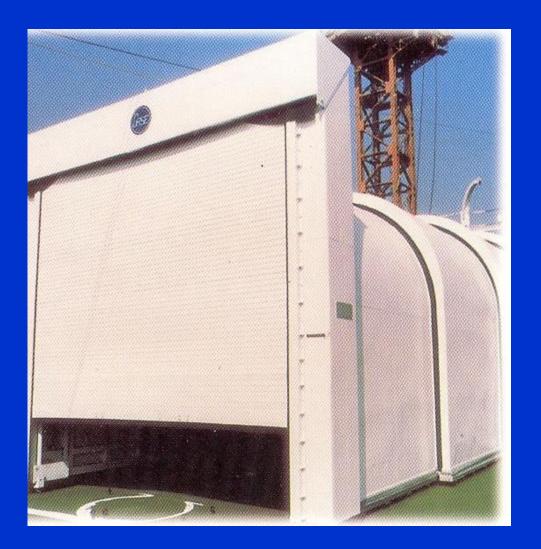

### **TELESCOPIC HELO HANGARS**

| Structure    | <b>Aluminium Allo</b> |
|--------------|-----------------------|
| (Fabricated) | 6061 Grade T6         |

Alloy