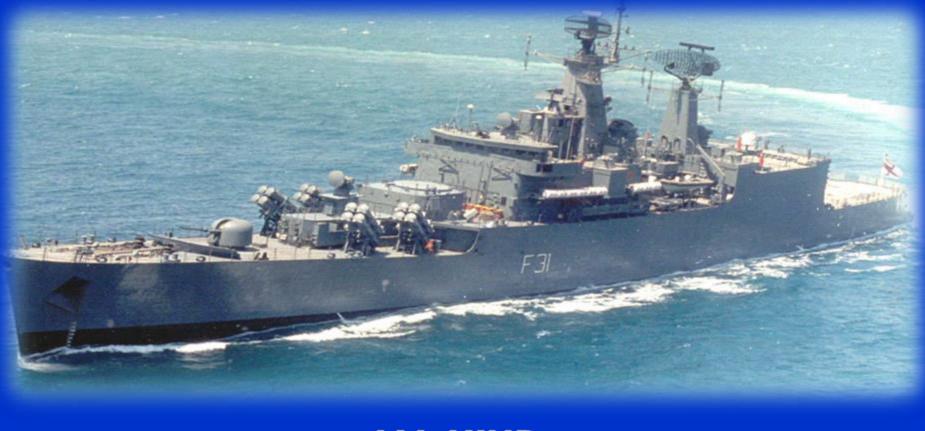

### **G.R.S.E. - SHIPS / CRAFTS DELIVERED**

ANTI-SUBMARINE WARFARE CORVETTE FOR INDIAN NAVY

- **♦** INDIGENOUS DESIGN
- **COMPOSITE SUPERSTRUCTURE**
- **\* STEALTH CORVETTE**
- **COMPACT WEAPON PACKAGE**
- ✤ ABILITY TO CARRY HELICOPTER

## FIRST THREE SHIPS DELIVERED. 4<sup>th</sup> SHIP UNDER ADVANCED OUTFITTING.