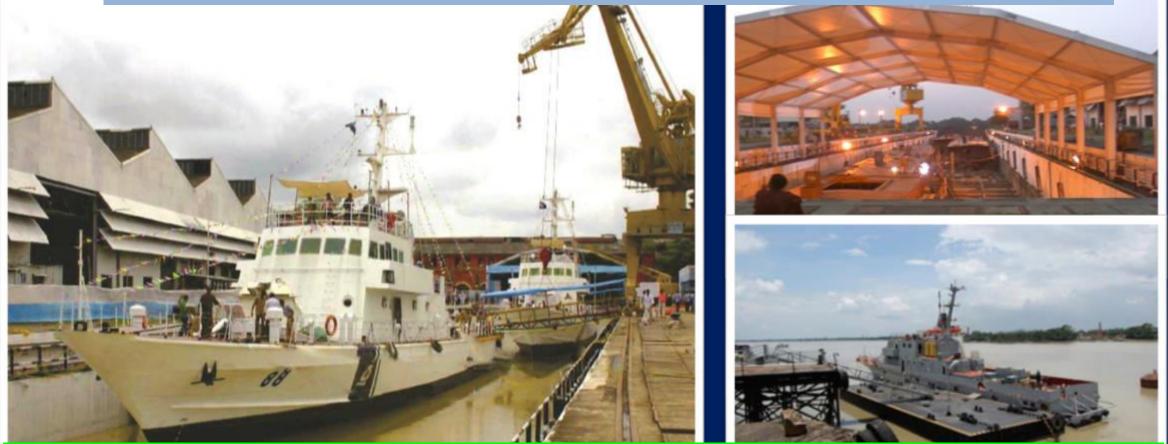

## SHIPBUILDING FACILITY

## **MAIN UNIT**

EQUIPPED WITH 02 DRY DOCKS, 02 BUILDING BERTHS, WET BASIN & 02 JETTIES