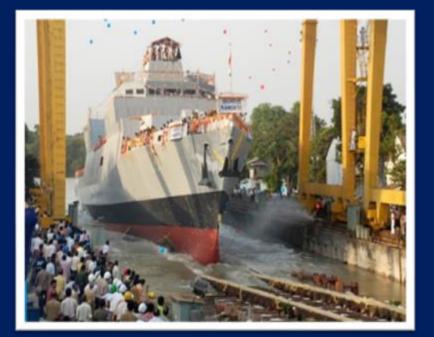

## **G.R.S.E. - SHIPS / CRAFTS DELIVERED**

**First Warship Exported by India** 

#### CGS Barracuda, Mauritius Coast Guard

MAURITIUS OFFSHORE PATROL VESSEL

- **♦ GRSE IN-HOUSE DESIGN**
- CAN CARRY 02 TANKS / 04 TRUCKS
- **CAN CARRY 160 TROOPS**
- LOW DRAFT