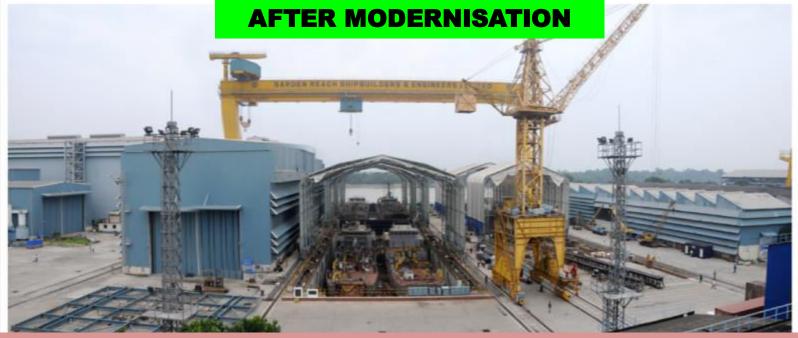

## (MODULAR CONSTRUCTION AT GRSE MAIN WORKS)

ERSTWHILE SLIPWAY OF 900 T CAPACITY

#### FACILITIES MODERNISED AT A COST OF RS. 605 CR. IN LINE WITH BEST IN WORLD

- **GOLIATHCRANE (250 T, 116M)**
- **DRY DOCK (10000 T, 180M)**
- INCLINED BERTH (4500 T, 180M)

- MODULE HALL
- PAINT CELL
- PORTABLE SHELTERS