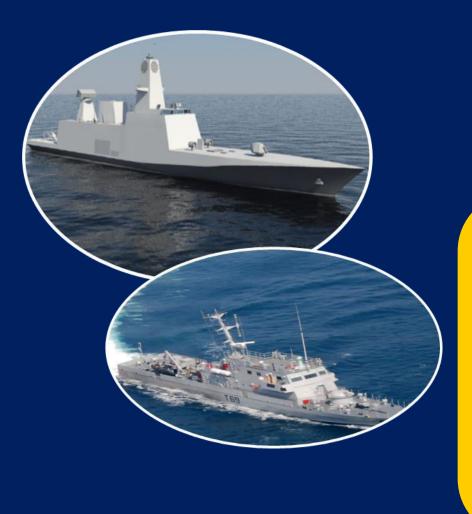

### **G.R.S.E. - SHIPS / CRAFTS DELIVERED**

ANTI-SUBMARINE WARFARE CORVETTE FOR INDIAN NAVY

- **♦** INDIGENOUS DESIGN
- **COMPOSITE SUPERSTRUCTURE**
- **\* STEALTH CORVETTE**
- **COMPACT WEAPON PACKAGE**
- ✤ ABILITY TO CARRY HELICOPTER

## FIRST THREE SHIPS DELIVERED. 4<sup>th</sup> SHIP UNDER ADVANCED OUTFITTING.

## **G.R.S.E. - SHIPS / CRAFTS DELIVERED**

**First Warship Exported by India** 

#### CGS Barracuda, Mauritius Coast Guard

MAURITIUS OFFSHORE PATROL VESSEL

- **♦ GRSE IN-HOUSE DESIGN**
- CAN CARRY 02 TANKS / 04 TRUCKS
- **CAN CARRY 160 TROOPS**
- LOW DRAFT