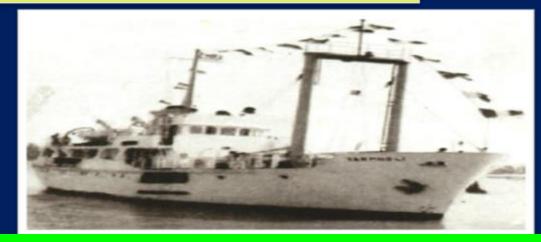

## **G.R.S.E. - SHIPS / CRAFTS DELIVERED**

**First Warship Exported by India** 

#### CGS Barracuda, Mauritius Coast Guard

MAURITIUS OFFSHORE PATROL VESSEL

- **♦ GRSE IN-HOUSE DESIGN**
- CAN CARRY 02 TANKS / 04 TRUCKS
- **CAN CARRY 160 TROOPS**
- LOW DRAFT