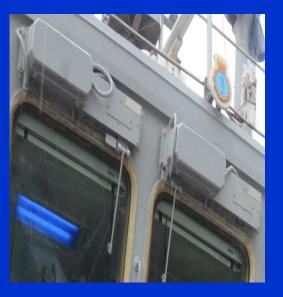

### **BRIDGE WINDOW GLASS**

- Bridge Windows comprises laminated/chemically reinforced glasses, mounted in frame.
- The glasses are transparency, optical quality, hardness,

durability.

Glass sheet are made of Silica (70-72%), Soda (14% approx.), Lime (10% approx.) and various other oxides like Alumina and Magnesia to improve physical property.