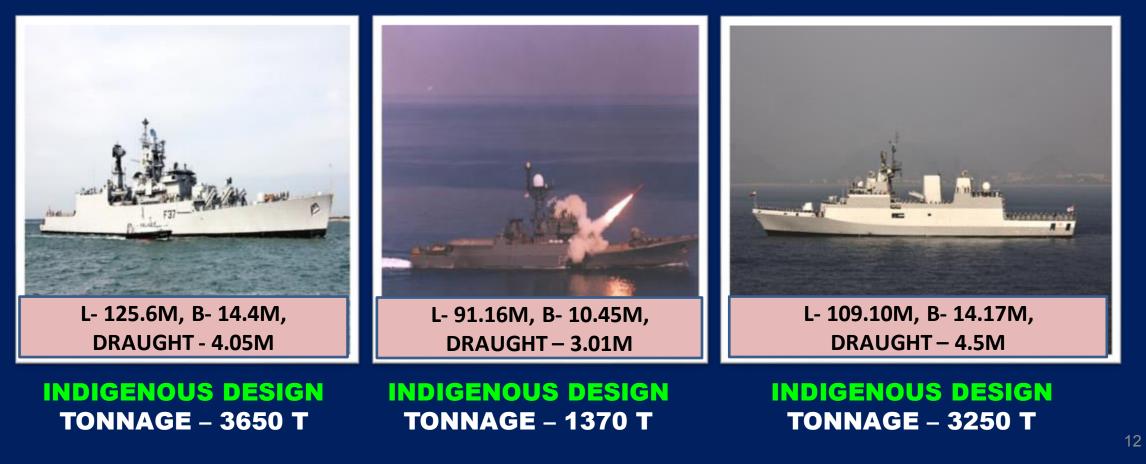

## **MAJOR WARSHIPS PRODUCED**

#### FRIGATES (03 NOS.)

#### **MISSILE CORVETTES (06 NOS.)**

#### **ASW CORVETTES (03 NOS.)**