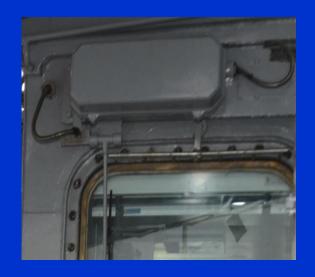

### **BRIDGE WINDOW GLASS**

- Bridge Windows comprises laminated/chemically reinforced glasses, mounted in frame.
- The glasses are transparency, optical quality, hardness,

durability.

Glass sheet are made of Silica (70-72%), Soda (14% approx.), Lime (10% approx.) and various other oxides like Alumina and Magnesia to improve physical property.