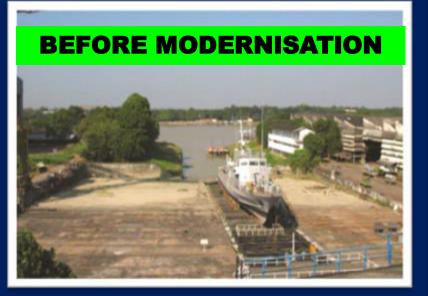

## (MODULAR CONSTRUCTION AT GRSE MAIN WORKS)

ERSTWHILE SLIPWAY OF 900 T CAPACITY

#### FACILITIES MODERNISED AT A COST OF RS. 605 CR. IN LINE WITH BEST IN WORLD

- **GOLIATHCRANE (250 T, 116M)**
- **DRY DOCK (10000 T, 180M)**
- INCLINED BERTH (4500 T, 180M)

- MODULE HALL
- PAINT CELL
- PORTABLE SHELTERS