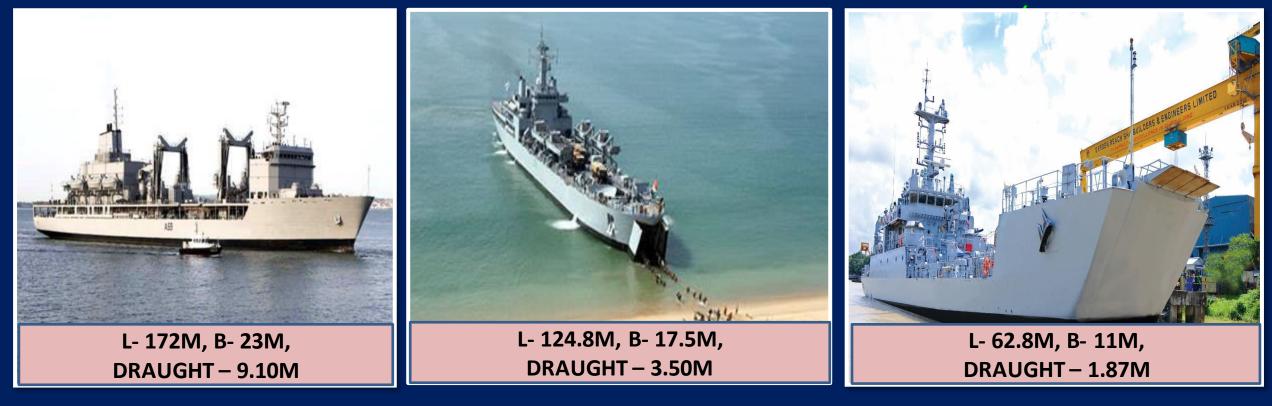

## **OTHER CLASS OF WARSHIPS PRODUCED**

WATER JET FAST ATTACK CRAFT (14 NOS.)

SURVEY VESSEL (06 NOS.) PATROL VESSELS (45 NOS.)

INDIGENOUS DESIGN TONNAGE – 315 T INDIGENOUS DESIGN TONNAGE – 1929 T INDIGENOUS DESIGN TONNAGE 280-304 T

## **OTHER VESSELS PRODUCED**

HOVERCRAFT (06 NOS.)

OFFSHORE PATROL VESSEL (01 NO.) BOATS FOR MHA (88 NOS.)

L- 74.10M, B- 11.40M, DRAUGHT – 3.50M

12T - L- 13M, B- 3.7M, 5T-L-9.85M, B-3.38M

TOT WITH GRIFFON, UK TONNAGE – 30 T