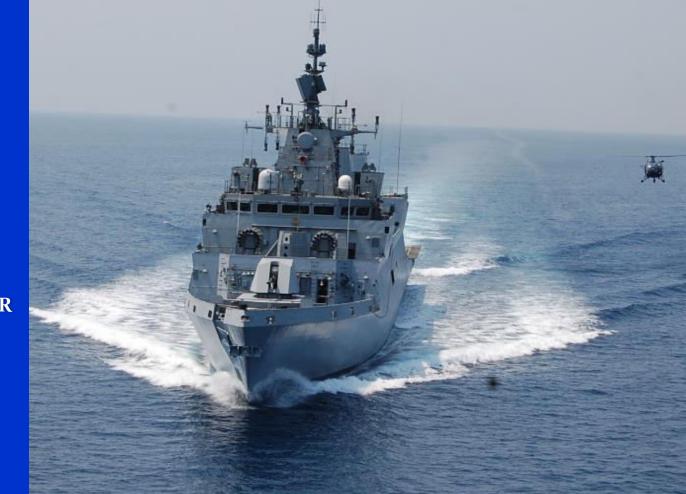

### **G.R.S.E. - SHIPS / CRAFTS DELIVERED**

ANTI-SUBMARINE WARFARE CORVETTE FOR INDIAN NAVY

- **♦** INDIGENOUS DESIGN
- **COMPOSITE SUPERSTRUCTURE**
- **\* STEALTH CORVETTE**
- **COMPACT WEAPON PACKAGE**
- ✤ ABILITY TO CARRY HELICOPTER

## FIRST THREE SHIPS DELIVERED. 4<sup>th</sup> SHIP UNDER ADVANCED OUTFITTING.