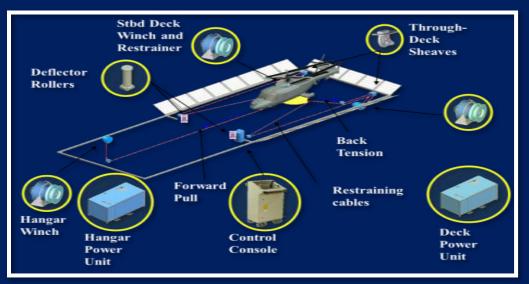

PLIED TO ANDAMAN ADMINISTATION



OFFSHORE-CUM-PATROL VESSELS (03 NOS) SUPPLIED TO ONGC



## **GRSE's ENGINEERING PRODUCTS**

#### **MORE THAN 5100 BRIDGES SUPPLIED TO INDIAN ARMY, BRO & STATE GOVTs.**



- ➢ PIONEER IN MANUFACTURING PRE-FABRICATED STEEL BRIDGES IN INDIA SINCE 1968
- EXPORTED TO NEPAL, BHUTAN, MYANMAR & SRI LANKA
- ERECTED AT HIGHEST ALTITUDE OF 5602 METRES AT KHARDUNGLA, LADAKH WHICH HAVE A MENTION IN GUINNESS BOOK OF WORLD RECORDS



## **GRSE's ENGINEERING PRODUCTS**



05 Nos. TO SRI LANKA IN 2005

36 Nos. TO PWD, UTTARAKHAND IN 2013

06 Nos.TO PWD, LEH IN 2010

17 Nos. TO J&K IN 2014

#### OF EXCELLENCE & QUALITY IN SHIPBUILDING PURSUIT IN



## **GRSE's ENGINEERING PRODUCTS**

## **DECK MACHINERY ITEMS**

PURSUIT OF EXCELLENCE & QUALITY IN SHIPBUILDING



CAPSTANS



#### **RAIL LESS HELO TRAVERSING SYSTEM**

IN



**HYDRAULIC DAVITS** 



#### **MARINE PUMPS**



# INTEGRATED SHIPBUILDING FACILITY



## **INTEGRATED SHIPBUILDING FACILITY**

## (MODULAR CONSTRUCTION AT GRSE MAIN WORKS)



ERSTWHILE SLIPWAY OF 900 T CAPACITY



#### FACILITIES MODERNISED AT A COST OF RS. 605 CR. IN LINE WITH BEST IN WORLD

- **GOLIATHCRANE (250 T, 116M)**
- **DRY DOCK (10000 T, 180M)**
- INCLINED BERTH (4500 T, 180M)

- MODULE HALL
- PAINT CELL
- PORTABLE SHELTERS



## SHIPBUILDING CAPACITY ENHANCED



POST MODERNISATION, CAPACITY ENHANCED TO CONSTRUCTION OF 18 SHIPS CONCURRENTLY

| CATEGORY       | PRE<br>LAUNCH | POST<br>LAUNCH |
|----------------|---------------|----------------|
| LARGE<br>SHIPS | 4             | 4              |
| SMALL<br>SHIPS | 3