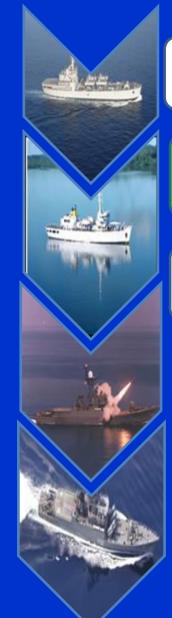

## **MAJOR WARSHIPS PRODUCED**

#### FRIGATES (03 NOS.)

#### **MISSILE CORVETTES (06 NOS.)**

#### **ASW CORVETTES (03 NOS.)**

## **OTHER CLASS OF WARSHIPS PRODUCED**