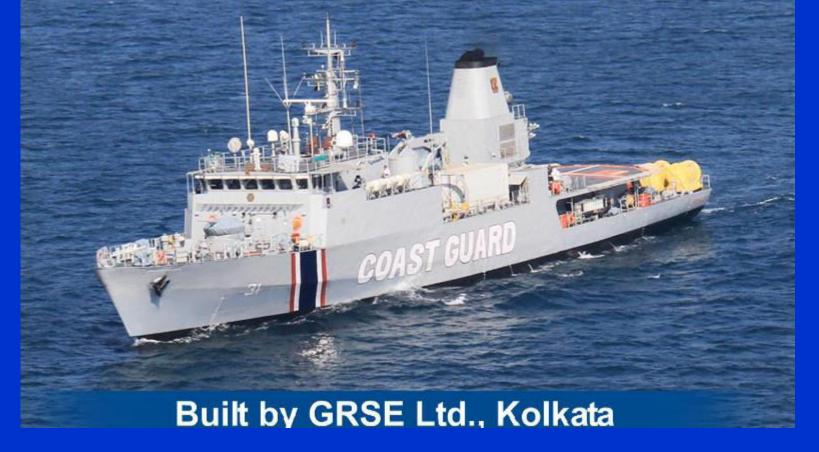

## **G.R.S.E. - SHIPS / CRAFTS DELIVERED**

**First Warship Exported by India** 

#### CGS Barracuda, Mauritius Coast Guard

MAURITIUS OFFSHORE PATROL VESSEL

- **♦ GRSE IN-HOUSE DESIGN**
- CAN CARRY 02 TANKS / 04 TRUCKS
- **CAN CARRY 160 TROOPS**
- LOW DRAFT