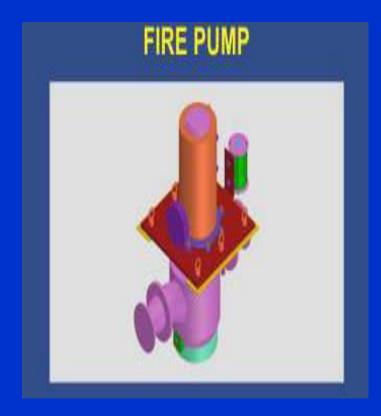

### **FIRE PUMP 10TPH**

 These low noise pumps provide sea water for various ship borne services. The number of such pumps in each ship is 5 -10 depending upon size.
 Manufacturers are invited to participate in these critical items.