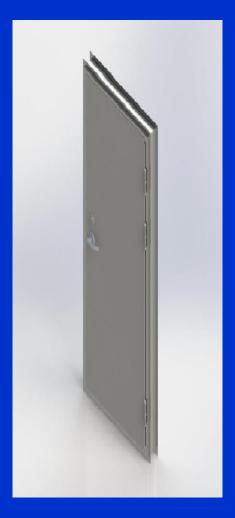

### FIRE CLASS DOORS

The doors are of non-watertight, fireclass and lockable type associated with hinges, clips, handles, rubber gaskets, lockingsardogenaeettoebe provided with standard hydraulic door closure.

Suitable door catch (magnetic type) or stainless steel door retainer with hook and eye are to be provided for all doors to prevent banging on adjacent bulkhead.