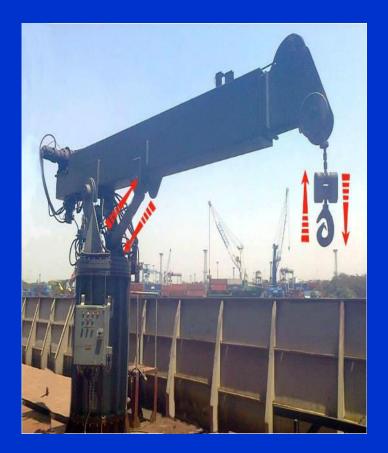

### **DECK CRANE OF 10 TON**

- Boat to be handled:- Survey Motor Boats
- ➢ SWL:−10T
- Working radius :- 7-14 M
- Hoisting/Lowering: 18 25 M/MIN
- Drive System: Electro-hydraulic drive with Auto-Tensioning.
- Structure (Fabricated) : Steel: IS 2062