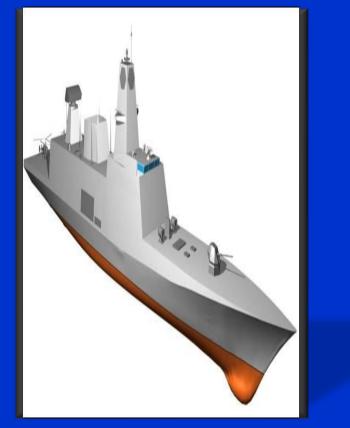

## **PROJECT 17A FRIGATE**

HULL FABRICATION PROCESS ALREADY STARTED THREE SHIPS BY GRSE. FOUR SHIPS BY MDL.