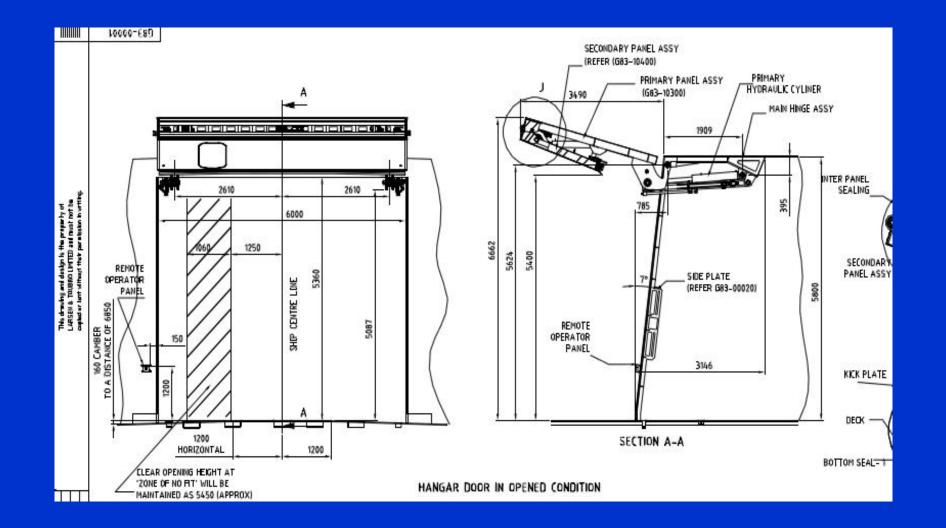

he exact scope of work to the vendors/suppliers, including visit onboard ships for clear understanding of the environment in which the equipment/items are required to operate.
- Explaining the technical requirements/specifications in detail.
- Providing the available copies of various applicable specifications/standards for manufacturing production.



# FEW ITEMS IDENTIFIED FOR INDIGENISATION



### **BRIDGE WINDOW GLASS**

- Bridge Windows comprises laminated/chemically reinforced glasses, mounted in frame.
- The glasses are transparency, optical quality, hardness,

durability.

Glass sheet are made of Silica (70-72%), Soda (14% approx.), Lime (10% approx.) and various other oxides like Alumina and Magnesia to improve physical property.







## COMPOSITE FOLDABLE SHUTTER HANGER DOORS





### **DECK CRANE OF 10 TON**

- Boat to be handled:- Survey Motor Boats
- ➢ SWL:−10T
- Working radius :- 7-14 M
- Hoisting/Lowering: 18 25 M/MIN
- Drive System: Electro-hydraulic drive with Auto-Tensioning.
- Structure (Fabricated) : Steel: IS 2062





### FIRE CLASS DOORS

The doors are of non-watertight, fireclass and lockable type associated with hinges, clips, handles, rubber gaskets, lockingsardogenaeettoebe provided with standard hydraulic door closure.

Suitable door catch (magnetic type) or stainless steel door retainer with hook and eye are to be provided for all doors to prevent banging on adjacent bulkhead.





### **FIRE PUMP 10TPH**

 These low noise pumps provide sea water for various ship borne services. The number of such pumps in each ship is 5 -10 depending upon siz