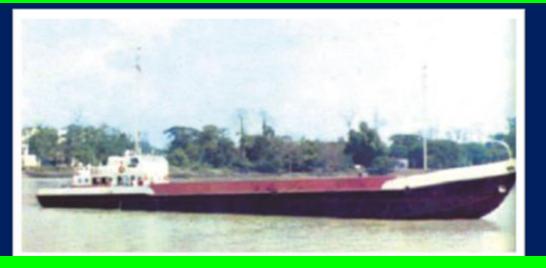

TONNAGE – 5650 T INDIGENOUS DESIGN TONNAGE – 910 T

13



## **OTHER CLASS OF WARSHIPS PRODUCED**

WATER JET FAST ATTACK CRAFT (14 NOS.)

SURVEY VESSEL (06 NOS.) PATROL VESSELS (45 NOS.)



INDIGENOUS DESIGN TONNAGE – 315 T INDIGENOUS DESIGN TONNAGE – 1929 T INDIGENOUS DESIGN TONNAGE 280-304 T

IN PURSUIT OF EXCELLENCE & QUALITY IN SHIPBUILDING

14



## **OTHER VESSELS PRODUCED**

HOVERCRAFT (06 NOS.)

OFFSHORE PATROL VESSEL (01 NO.) BOATS FOR MHA (88 NOS.)





L- 74.10M, B- 11.40M, DRAUGHT – 3.50M

12T - L- 13M, B- 3.7M, 5T-L-9.85M, B-3.38M

TOT WITH GRIFFON, UK TONNAGE – 30 T

**INDIGENOUS DESIGN TONNAGE – 1350 T**  **INDIGENOUS DESIGN** TONNAGE – 5 & 12 T



## **FEW COMMERCIAL VESSELS BUILT BY GRSE**



#### BULK CARRIER 26,000 T (03 NOS) DELIVERED TO SHIPPING CORPORATION OF INDIA



#### **SELF-PROPELLED ORE CARRYING BURGE (750T)**



#### PASSENGER CUM CARGO VESSEL (03 NOS) SUPPLIED TO ANDAMAN ADMINISTATION



OFFSHORE-CUM-PATROL VESSELS (03 NOS) SUPPLIED TO ONGC



## **GRSE's ENGINEERING PRODUCTS**

#### **MORE THAN 5100 BRIDGES SUPPLIED TO INDIAN ARMY, BRO & STATE GOVTs.**



- ➢ PIONEER IN MANUFACTURING PRE-FABRICATED STEEL BRIDGES IN INDIA SINCE 1968
- EXPORTED TO NEPAL, BHUTAN, MYANMAR & SRI LANKA
- ERECTED AT HIGHEST ALTITUDE OF 5602 METRES AT KHARDUNGLA, LADAKH WHICH HAVE A MENTION IN GUINNESS BOOK OF WORLD RECORDS



## **GRSE's ENGINEERING PRODUCTS**



05 Nos. TO SRI LANKA IN 2005

36 Nos. TO PWD, UTTARAKHAND IN 2013

06 Nos.TO PWD, LEH IN 2010

17 Nos. TO J&K IN 2014

#### OF EXCELLENCE & QUALITY IN SHIPBUILDING PURSUIT IN



## **GRSE's ENGINEERING PRO