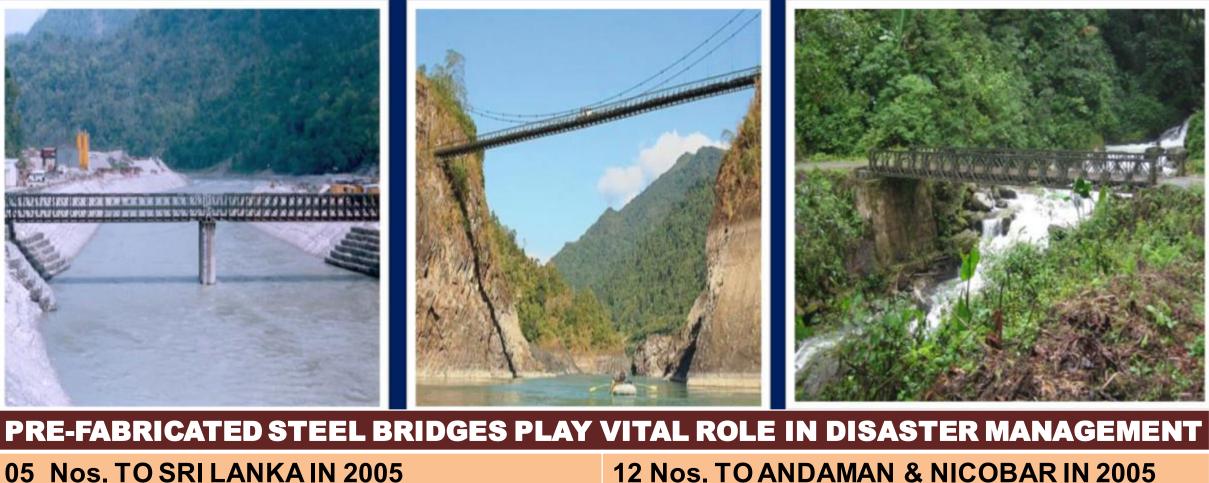

#### **MORE THAN 5100 BRIDGES SUPPLIED TO INDIAN ARMY, BRO & STATE GOVTs.**

- ➢ PIONEER IN MANUFACTURING PRE-FABRICATED STEEL BRIDGES IN INDIA SINCE 1968
- EXPORTED TO NEPAL, BHUTAN, MYANMAR & SRI LANKA
- ERECTED AT HIGHEST ALTITUDE OF 5602 METRES AT KHARDUNGLA, LADAKH WHICH HAVE A MENTION IN GUINNESS BOOK OF WORLD RECORDS

## **GRSE's ENGINEERING PRODUCTS**

05 Nos. TO SRI LANKA IN 2005

36 Nos. TO PWD, UTTARAKHAND IN 2013

06 Nos.TO PWD, LEH IN 2010

17 Nos. TO J&K IN 2014